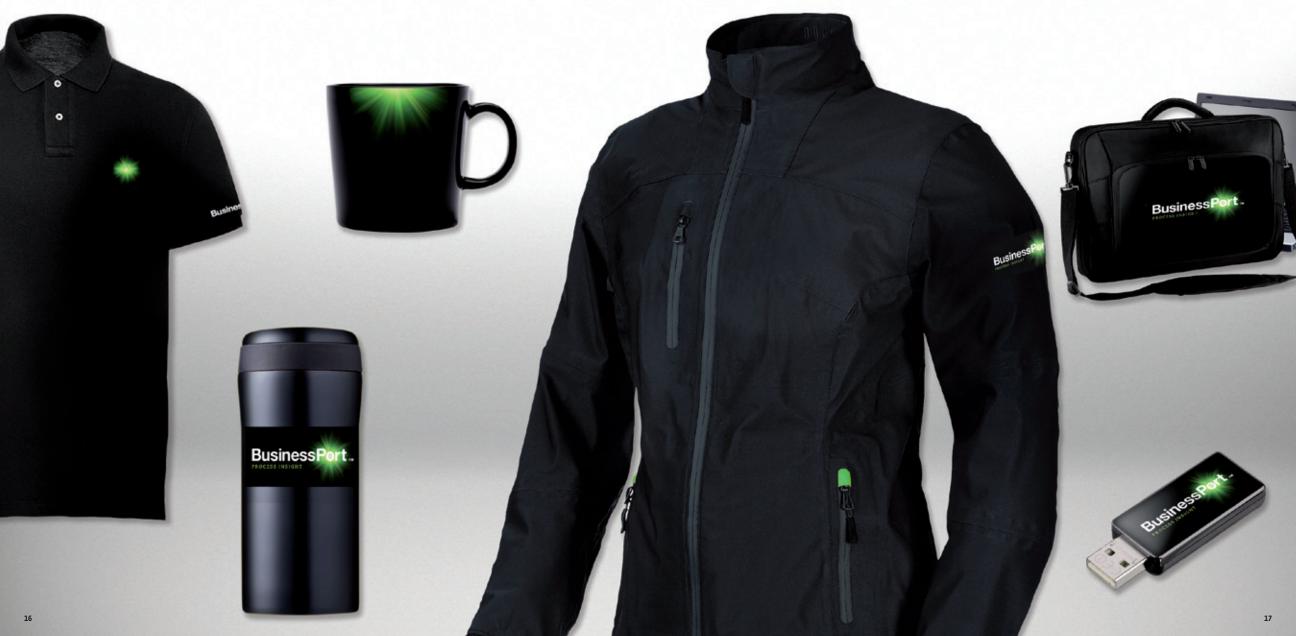

### To punch out the vivid green icon used throughout all Identity applications we made use of a bold palette with large areas of black. An oversize positioning brochure, black business cards and distinctive stationery all helped to differentiate the BusinessPort brand and achieve a high element of 'stand-out'.

^ Brochure

The understated simplicity of the stationery design was also taken through into the brochure but for this item, metallic inks were introduced to give it a distinctive look and feel.

Having a distinctive style delivered consistently across all corporate communications helps build instant recognition of the BusinessPort Brand.